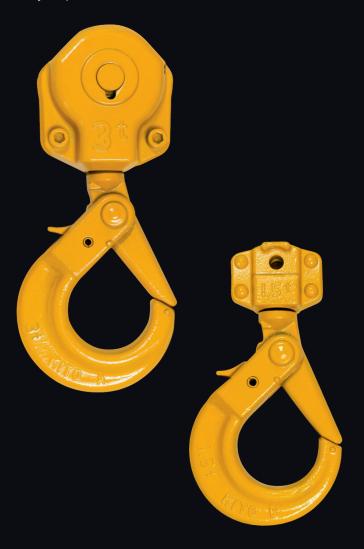

### **Self-Locking Safety**

Harrington's new SmartLok self-locking hooks are available as an option on our LB lever hoists as well as on our CB and CF series hand chain hoists. These hooks offer the extra security needed for applications with stringent safety requirements.

#### **Self-Locking Hook Features**

- Smaller and more compact than most self-locking hooks on the market
- Hook latch locks securely in place and is only opened when release lever is depressed